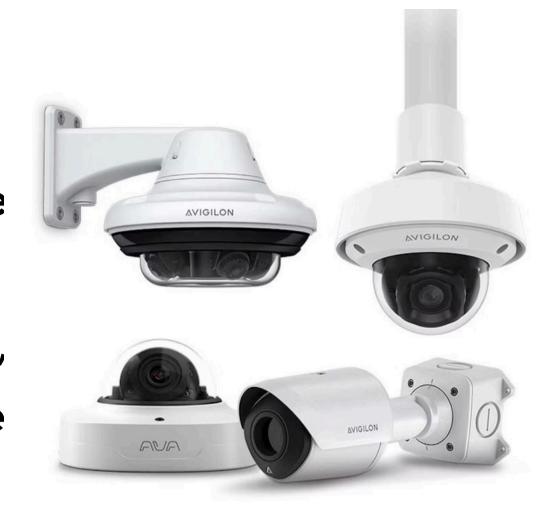

#### Video Surveillance system

SCULLOCK LIMITED delivers comprehensive CCTV solutions by designing and installing fully integrated systems that include state-of-the-art control rooms and advanced security surveillance technology. Our offerings encompass:

Analog/IP Cameras: Versatile camera solutions tailored for various monitoring needs.

DVR/NVR/NAS Systems: Robust recording and storage platforms to secure your data. ANPR/Thermal Cameras: Cutting-edge technologies for enhanced detection and identification.

Central Surveillance: Streamlined monitoring centers for real-time response and management.