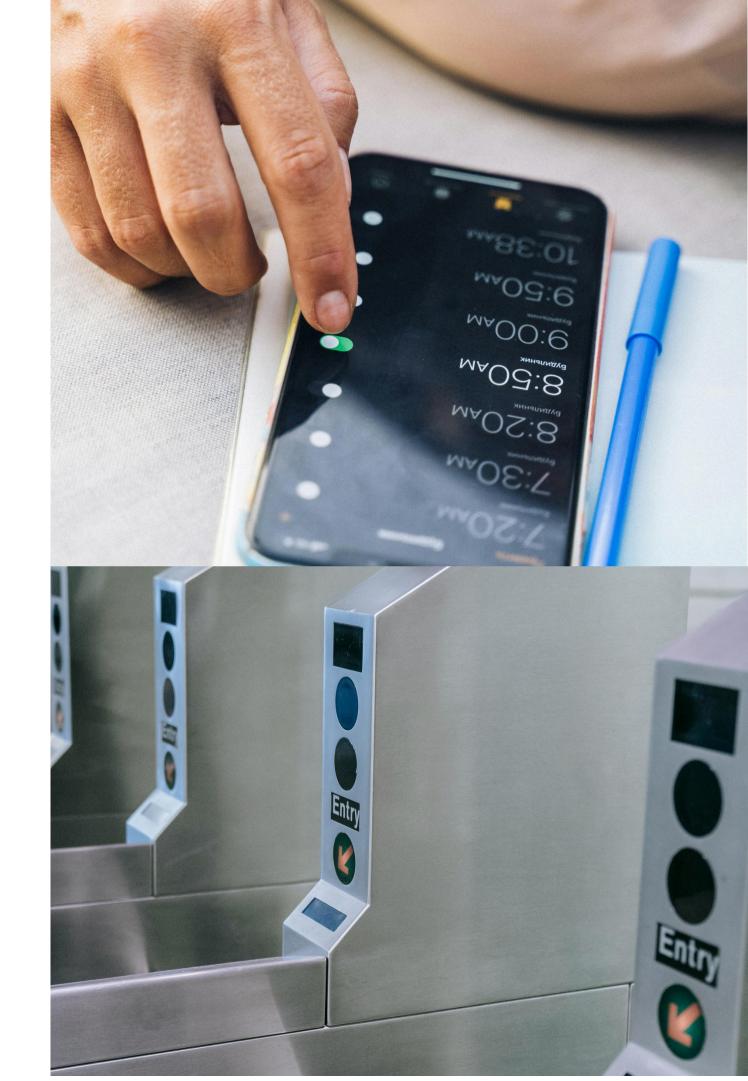

#### Access control system

SCULLOCK LIMITED offers Access control systems ranging from standalone device to readers up to complicated networked systems consisting of hundreds of card readers and various types of biometric recognition and identification devices, door controllers and other types of readers.