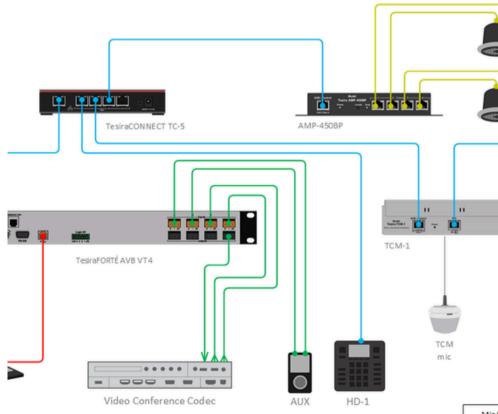

### Structured Cabling

End-to-end IT infrastructure solutions for businesses, enhancing operational efficiency and security. Key Features: Network design and implementation, cloud services, cybersecurity, data storage solutions.