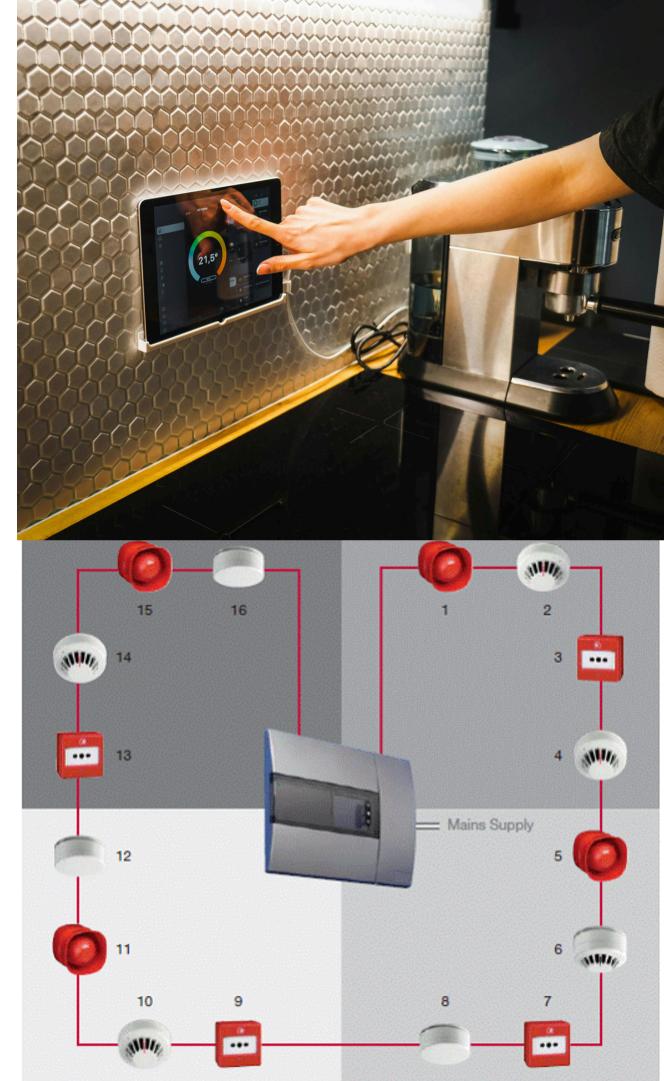

## Fire Alarm system

SCULLOCK LIMITED offers comprehensive fire alarm solutions—from initial design and procurement to seamless installation and ongoing maintenance. Leveraging the most advanced and reliable technologies in the market, we deliver tailored systems that ensure optimal safety and rapid response. Our offerings include: Conventional Systems: Robust and dependable solutions for straightforward applications.

Addressable Wired & Wireless Systems: Advanced, scalable options for precise monitoring and enhanced flexibility.